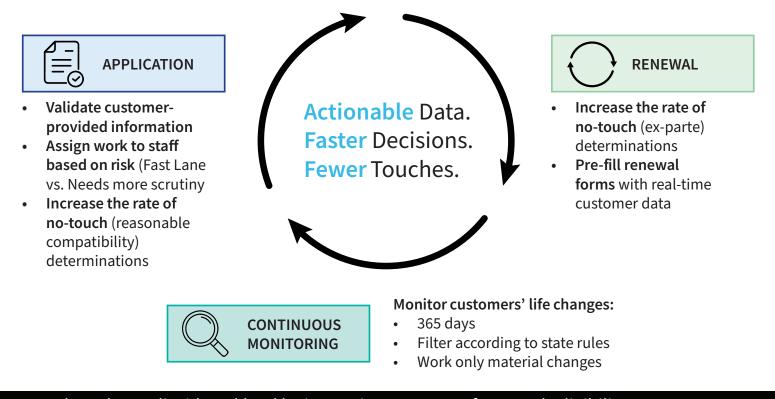

## Insights Engine Supports the Full Eligibility Life Cycle

Reduce the Medicaid workload by increasing your rate of no-touch eligibility
Monitor customer life changes, filter out data "noise," and send staff actionable information